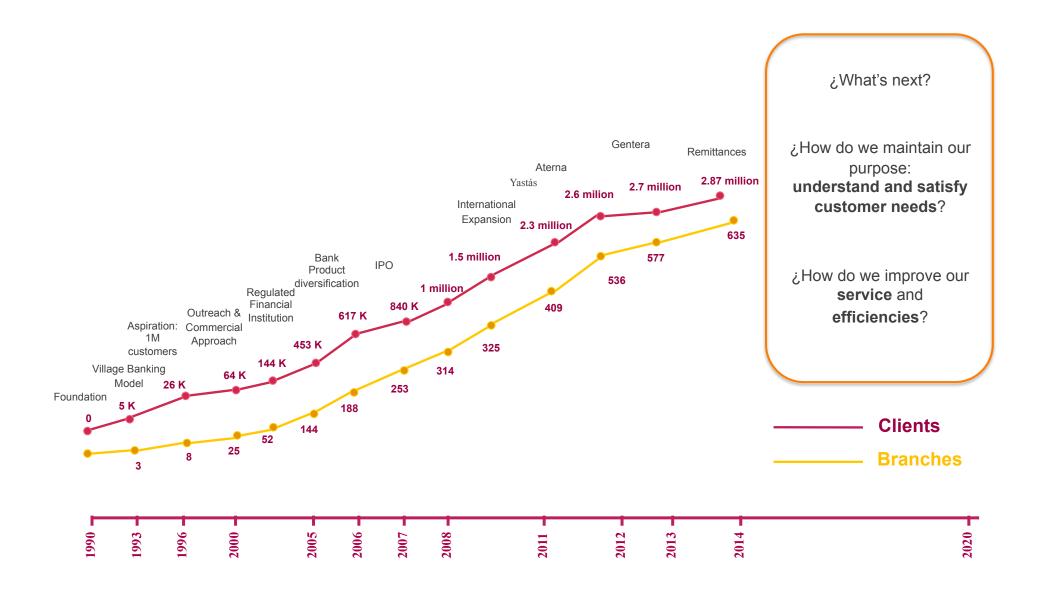

|                                     |
| Active Clients (thousands)                | 2,598                            | 241                                 | 59                         | 1,200<br>tx/month  | 3,600                    | 400<br>recurrent                    |
| Portfolio<br>(million USD)                | 1,291                            | 316                                 | 16                         |                    |                          |                                     |
| # Branches                                | 561                              | 56                                  | 30                         | 2,200 agents       |                          | 60                                  |

#### **Evolution of Gentera**



## Challenges: Focus on the Client



### Focus on the Client

Our purpose:

**Satisfy Customer Needs** 



Sales Team Management



Emphasis on making sure our sales teams have everything they need to operate efficiently

## Competitive Landscape

Mexico Peru Guatemala

Traditional Banks







Niche Banks







Financial Institutions











Non Regulated Entities & Alternative Mechanisms







## Challenges: Tranformation & Evolution



## Need to build new capabilities over time