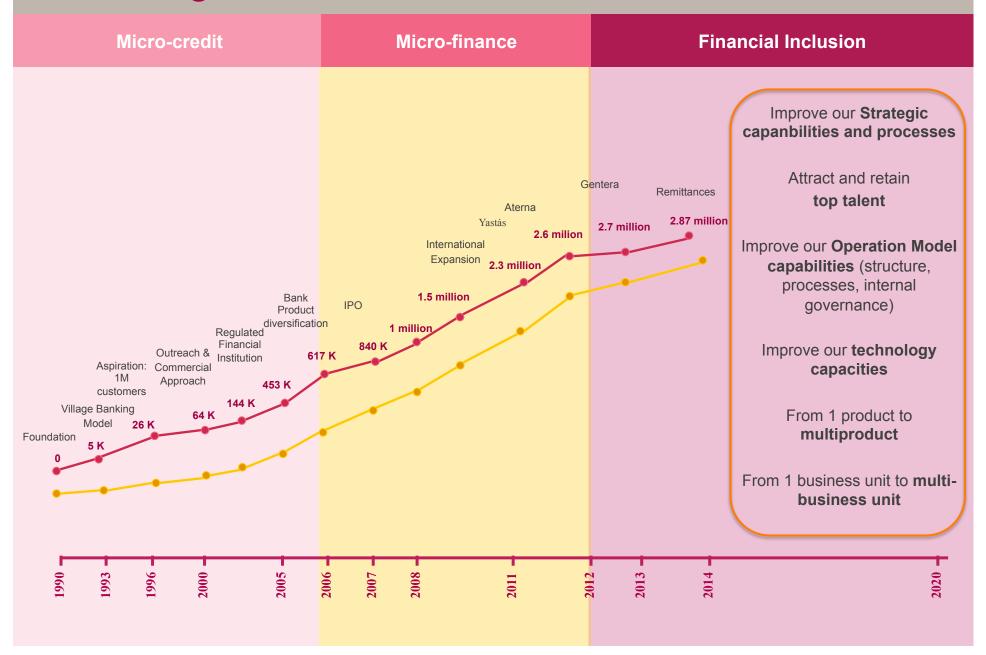

|                          |                                     |
| # Branches                                | 561                              | 56                                  | 30                         | 2,200 agents       |                          | 60                                  |

#### **Evolution of Gentera**



## Challenges: Focus on the Client



### Focus on the Client

Our purpose:

**Satisfy Customer Needs** 



Sales Team Management



Emphasis on making sure our sales teams have everything they need to operate efficiently

## Competitive Landscape

Mexico Peru Guatemala

Traditional Banks







Niche Banks







Financial Institutions











Non Regulated Entities & Alternative Mechanisms







## Challenges: Tranformation & Evolution



## Need to build new capabilities over time