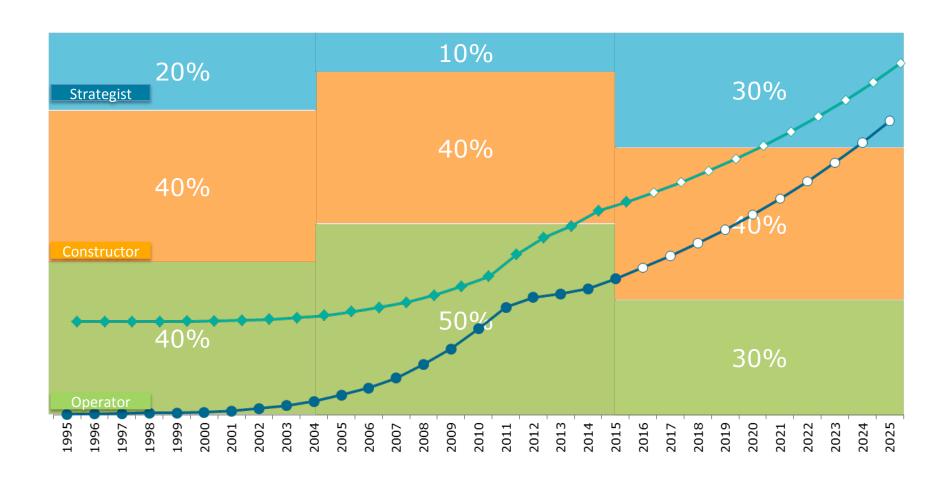

|
| # Branches                                | 561                              | 56                                  | 30                         | 2,200 agents       |                          | 60                                  |

#### **Evolution of Gentera**



## Challenges: Focus on the Client



### Focus on the Client

Our purpose:

**Satisfy Customer Needs** 



Sales Team Management



Emphasis on making sure our sales teams have everything they need to operate efficiently

## Competitive Landscape

Mexico Peru Guatemala

Traditional Banks







Niche Banks







Financial Institutions











Non Regulated Entities & Alternative Mechanisms







## Challenges: Tranformation & Evolution



## Need to build new capabilities over time